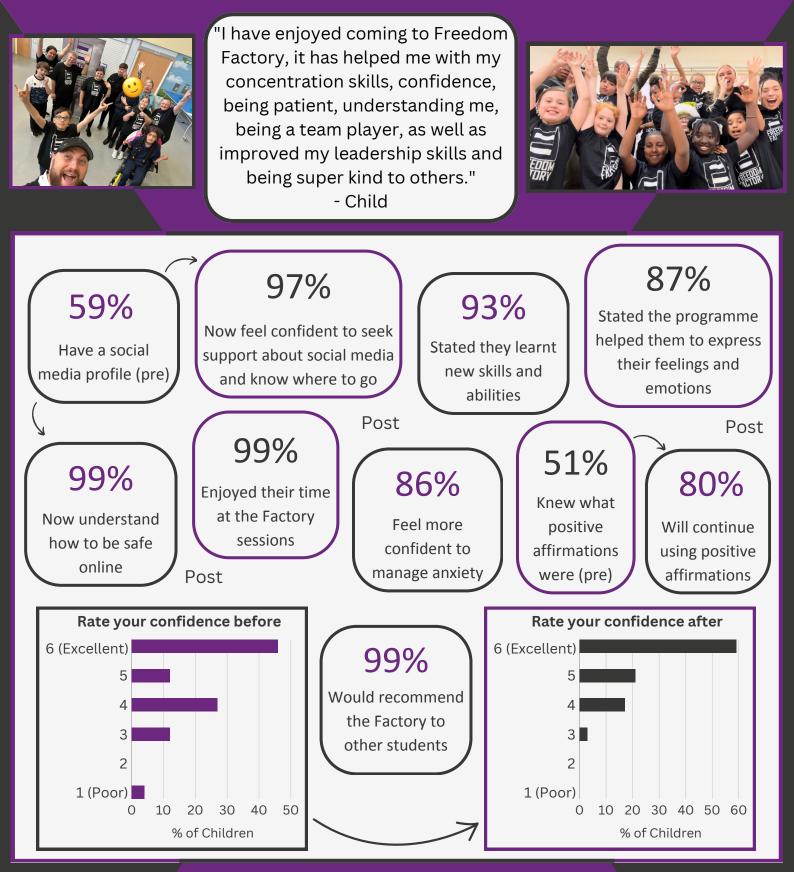

## **Freedom Factory**

## <u>Impact</u>

## <u>2023-2024</u>



Schools / community venues partnered with

6

1102

Total attendances

**78%** Group's average attendance

for sessions

Children attended

107

**110** Weeks of delivery





"Freedom Foundation continues to be a valued, cherished, and imperative part of our school; it champions all of our values and helps us to celebrate how incredible our learners are. It has given our young people their time to shine, to be proud of who they are and the tools to take these skills and confidence into their learning and in future steps in life." - Teacher at SEND School